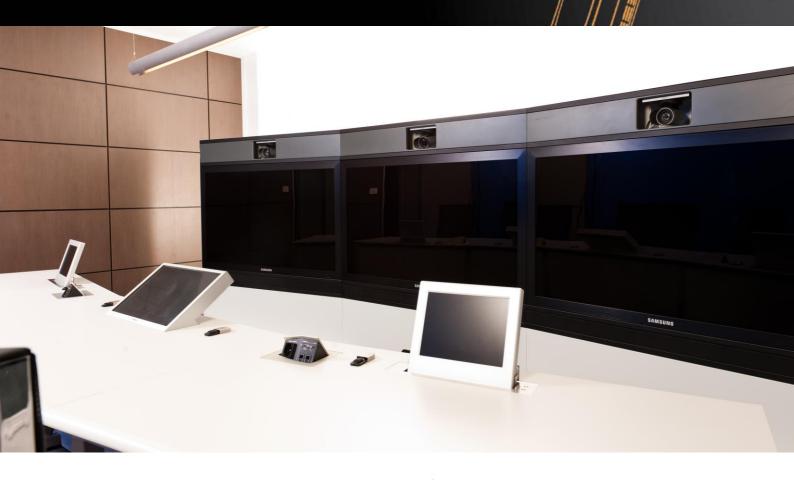

## **TELEPRESENCE TPX Series**

TPX Telepresence solutions are designed for executive rooms. Capable of accommodating all brands of videoconferencing & 65" Screens.

- High quality finish
- Slim & Elegant
- Sturdiness
- Easy to install

#### References:

- TPX 1\_Single Screen\_65"
- TPX 2\_Dual Screen\_65"
- TPX 3\_Triple Screen\_65"

Designed & Manufactured in France

Artisaparc - Route des Digues 14123 Fleury sur Orne

France

Téléphone

+33 (0)2 31 28 59 37