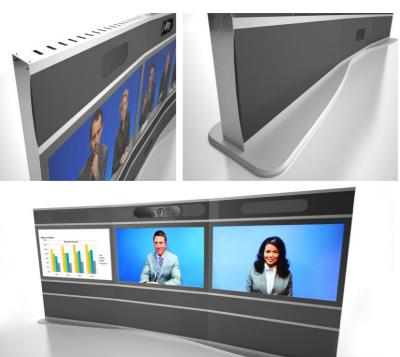

## **TELEPRESENCE TPX Series**

TPX Telepresence solutions are designed for executive rooms. Capable of accommodating all brands of videoconferencing & 65" Screens.

- High quality finish
- Slim & Elegant
- Sturdiness
- Easy to install

### **TELEPRESENCE TPX Series**

- TPX Series is composed of metal frame and solid steel base, painted wood panels and full width sound band
- Full back cover in painted steel
- Designed to hold any make of codec & camera: Cisco, Huawei, Life Size, Polycom, Radvision & Vidyo
- Standard Finish: Grey (Ral 9006) for the base and structure & White (Ral 9003) for front panels
- Dimensions: W x D x H

o TPX 1: 1588 x 500 x 1852 mm o TPX 2: 3227 x 500 x 1852 mm o TXP 3: 4725 x 500 x 1852 mm

- Finish: Colors on request
- Client's Logo incorporated
- Data screen

Designed & Manufactured in France

Artisaparc - Route des Digues 14123 Fleury sur Orne